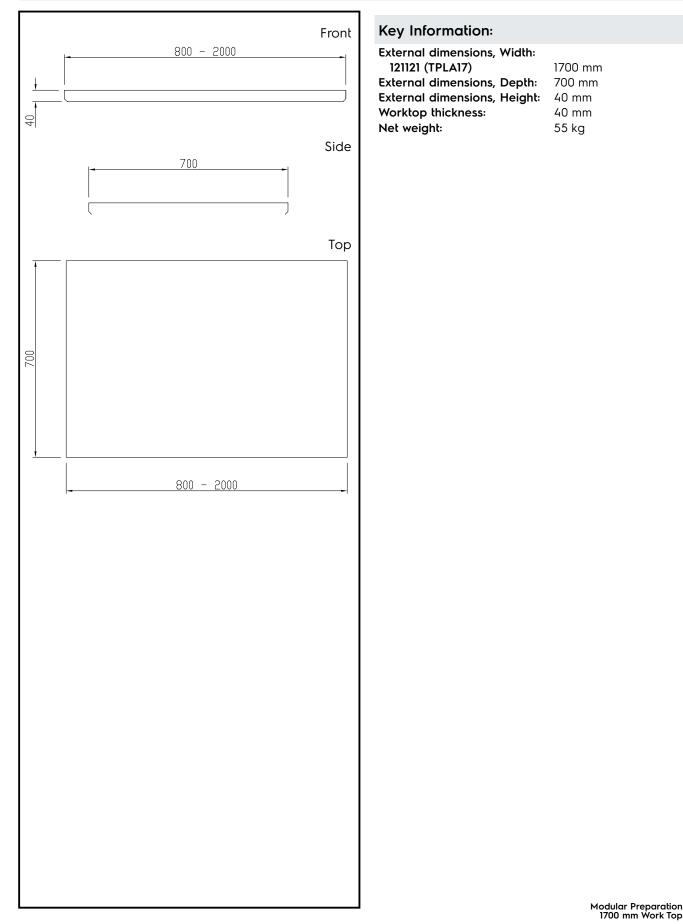

Modular Preparation 1700 mm Work Top

| ITEM #  |  |
|---------|--|
| MODEL # |  |
| NAME #  |  |
| SIS #   |  |
| AIA #   |  |
|         |  |

|                                                                                                                                                                                                                                                                                                                                                                                                | <ul> <li>Main Features</li> <li>Special shaped front and rear profiles without burrs to avoid water leakage on modules below.</li> <li>Extremely easy to clean thanks to the large and smooth seamless surface with Scotch-Brite finishing.</li> <li>Construction</li> <li>304 AISI stainless steel worktop (CrNi 18/10) 40 mm high, 15/10 (16 gauges) thickness.</li> <li>18mm under panel made of sound deadening material according to EI European specifications.</li> <li>Front and rear lengthwise stainless steel c-channel reinforcement, 15/10 (16 gauges).</li> <li>For a work height of 900 mm, worktops can be mounted on: solid bracket, solid bracket plus 50x50mm legs, 710 mm ambient, hot, refrigerated or freezer units with hinged doors or telescopic drawers, placed on oversized (65x65mm) or 150mm high feet (0/+90mm adjustable in height).</li> <li>Fully welded and polished corners.</li> </ul> |
|------------------------------------------------------------------------------------------------------------------------------------------------------------------------------------------------------------------------------------------------------------------------------------------------------------------------------------------------------------------------------------------------|----------------------------------------------------------------------------------------------------------------------------------------------------------------------------------------------------------------------------------------------------------------------------------------------------------------------------------------------------------------------------------------------------------------------------------------------------------------------------------------------------------------------------------------------------------------------------------------------------------------------------------------------------------------------------------------------------------------------------------------------------------------------------------------------------------------------------------------------------------------------------------------------------------------------------|
|                                                                                                                                                                                                                                                                                                                                                                                                | Optional Accessories     Orop-in soaking unit PNC 855216                                                                                                                                                                                                                                                                                                                                                                                                                                                                                                                                                                                                                                                                                                                                                                                                                                                                   |
|                                                                                                                                                                                                                                                                                                                                                                                                | 800x500x350mm<br>■ Side upstand, h=100mm PNC 855802 □                                                                                                                                                                                                                                                                                                                                                                                                                                                                                                                                                                                                                                                                                                                                                                                                                                                                      |
| 121121 (TPLA17) Work Top 1700mm                                                                                                                                                                                                                                                                                                                                                                | Stainless steel square tube wall PNC 855814      bracket                                                                                                                                                                                                                                                                                                                                                                                                                                                                                                                                                                                                                                                                                                                                                                                                                                                                   |
|                                                                                                                                                                                                                                                                                                                                                                                                | <ul> <li>Stainless steel wall bracket with PNC 855815<br/>squared leg 50x50mm</li> </ul>                                                                                                                                                                                                                                                                                                                                                                                                                                                                                                                                                                                                                                                                                                                                                                                                                                   |
| Short Form Specification                                                                                                                                                                                                                                                                                                                                                                       |                                                                                                                                                                                                                                                                                                                                                                                                                                                                                                                                                                                                                                                                                                                                                                                                                                                                                                                            |
| Item No.                                                                                                                                                                                                                                                                                                                                                                                       |                                                                                                                                                                                                                                                                                                                                                                                                                                                                                                                                                                                                                                                                                                                                                                                                                                                                                                                            |
| The 40mm high worktop in 304 AISI stainless steel, incorr<br>an 18mm under panel made of sound deadening materia<br>and rear longitudinal stainless steel c-channel reinford<br>Special shaped front and rear profiles, without burrs, to<br>water leakage. Fully welded and shapely polished corner<br>tops can be mounted on brackets, legs or bases in co<br>obtain a work height of 900mm. | al. Front<br>cement.<br>o avoid<br>rs. Work                                                                                                                                                                                                                                                                                                                                                                                                                                                                                                                                                                                                                                                                                                                                                                                                                                                                                |